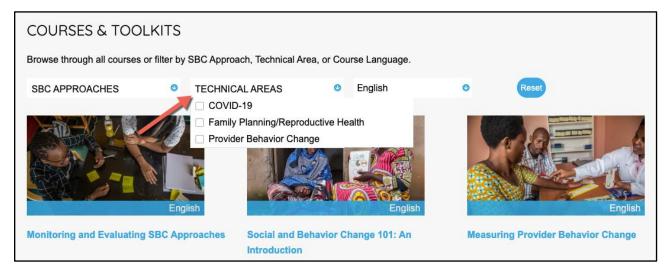

8. Once logged in, scroll down and click the title of the course you would like to take (use the SBC Approaches, Technical Areas, and Course Language drop-down menus to explore what is available).

9. The first time you enter a course, click "Take this Course" to enroll (if you open a course before logging in, click "Login to Enroll" then click "Take this Course").