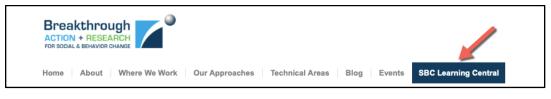

## Getting Started on SBC Learning Central

SBC Learning Central is part of the <u>Breakthrough ACTION + RESEARCH</u> website menu bar as noted by the arrow.

- Click "SBC Learning Central" in the menu bar, click <u>https://learning.breakthroughactionandresearch.org</u>, or type the URL into a new browser window to open SBC Learning Central.
- 2. Click "Login" to create a new account or login to an existing account.