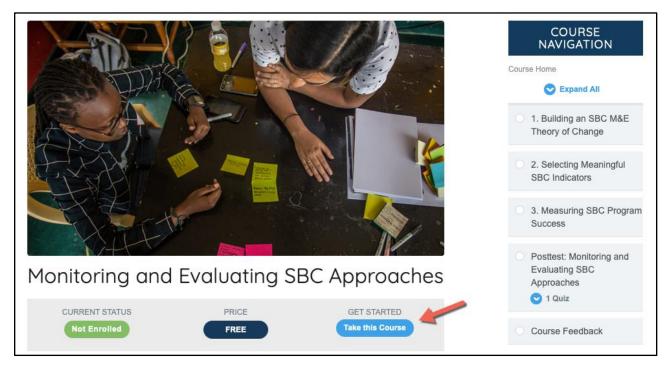

8. Once logged in, scroll down and click the title of the course you would like to take (use the SBC Approaches, Technical Areas, and Course Language drop-down menus to explore what is available).

9. The first time you enter a course, click "Take this Course" to enroll (if you open a course before logging in, click "Login to Enroll" then click "Take this Course").