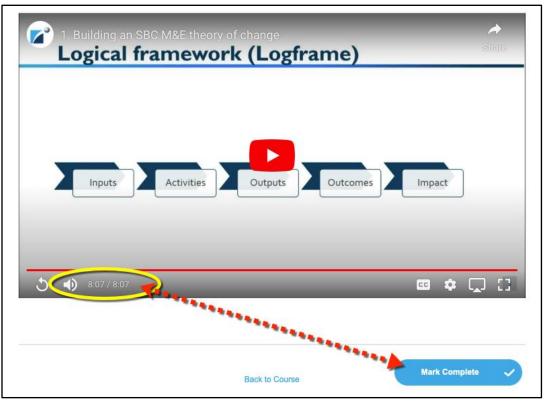

- 10. You must complete the course content in order. Under "COURSE CONTENT" or "COURSE NAVIGATION," click the first lesson to begin.
- 11. Proceed through the course by completing each lesson in order. For lessons that contain videos, you must watch the entire video to complete the lesson. If you move to another browser tab or a different application while the video is playing, it will stop. You will need to restart the video and watch it until it is done. After finishing a lesson, click the "Mark Complete" button to check off the

lesson in the "COURSE NAVIGATION" menu and proceed to the next lesson (note: **The "Mark Complete" button is grey while a video is playing, indicating that it cannot be clicked. It changes to blue and becomes active when the video ends**. You may go back and review lessons that you have already completed at any time without having to rewatch an entire video).